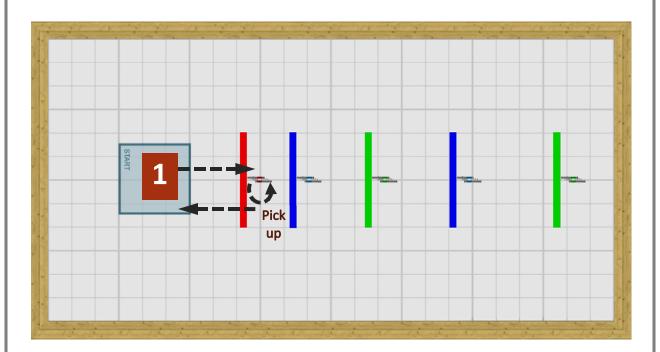

## **Challenge Description**

This challenge requires the robot to be programmed to pick up blocks that are placed at random distances away from the starting point. Encoder values should then be utilized to travel the correct distance back to the starting point. Once back to the starting point, the block can be cleared off of the challenge board.

#### **Board Specifications**

Robot must begin here